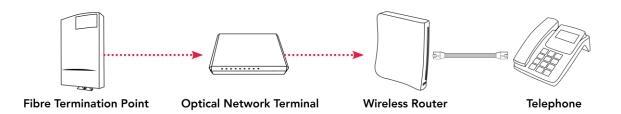

## Guide for existing Home Digital Line users

If your current home telephone line is connected to a Singtel issued router as per Diagram A <u>and has no dial tone</u>, you are required to follow the step-by-step instructions below to pair your telephone service with your Optical Network Terminal, shown in Diagram B.

## A. Current configuration