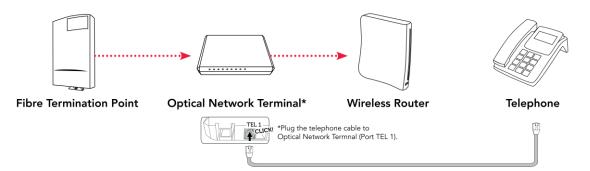

## Guide for existing Home Digital Line users

If your current home telephone line is connected to a Singtel issued router as per Diagram A <u>and has no dial tone</u>, you are required to follow the step-by-step instructions below to pair your telephone service with your Optical Network Terminal, shown in Diagram B.

## B. Optimal configuration

If you are encountering any issues, please chat with us at http://bit.ly/singtel-chat