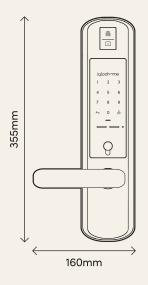

#### **Specifications**

Door Compatibility Physical keys

Wooden Swing 5 (Left/Right)

Door Thickness Operation Temp.

40 - 70mm -25°C to 55°C

Door Clearance Power Type

>190mm 8 AA Alkaline (with Handle) Batteries

Net/Gross Weight Battery Life

Body Material Emergency Power

AI, Zinc Alloy, ABS 9V Alkaline Battery

Fingerprint Capacity Modes of Access

Fingerprint, PIN code,
Bluetooth key, RFID
tags & stickers,

Handle, Physical key, Lock/ Unlock button

RFID Capacity Certifications

100 IP64 Certified

**©** (€ €