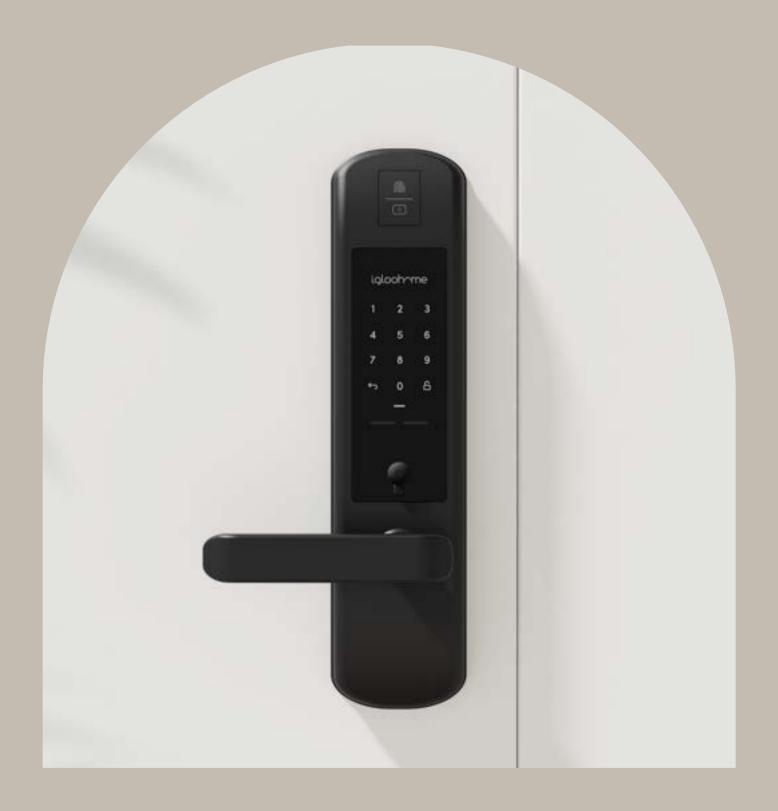

## igloohome

**Smart Mortise 2+** 

# Access at your fingertips.

We're taking keyless convenience to the next level. The igloohome Smart Mortise 2+ combines precision with reliability to make it the perfect complement to your modern lifestyle. It's jam-packed with smart features so you can unlock your time for the more important things in life.

#### Your finger is the key.

Simply unlock your door at the touch of your finger. You'll never have to worry about lost keys. You don't even have to deal with confusing PIN codes. We're making life more convenient so you can focus on the important tasks.

#### Precision and reliability at its best.

Enter your home in just a matter of seconds. The high-speed detection sensor features 2D capacitive-contact technology with 508 DPI spatial resolution that has an image capture speed of up to 2 megapixel per second. With over 3.5 million finger placements, it allows your finger to be oriented in any direction and still authenticate it.