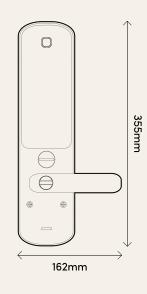

#### **Specifications**

Door Compatibility Physical keys

Wooden Swing 5 (Left/Right)

Door Thickness Operation Temp.

40 - 70mm -25°C to 55°C

Door Clearance Power Type

>190mm 8 AA Alkaline (with Handle) Batteries