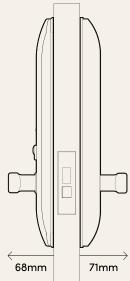

#### **Specifications**

Door Compatibility Physical keys

Wooden Swing 5 (Left/Right)

Door Thickness Operation Temp.

40 - 70mm -25°C to 55°C

Door Clearance Power Type

>190mm 8 AA Alkaline (with Handle) Batteries