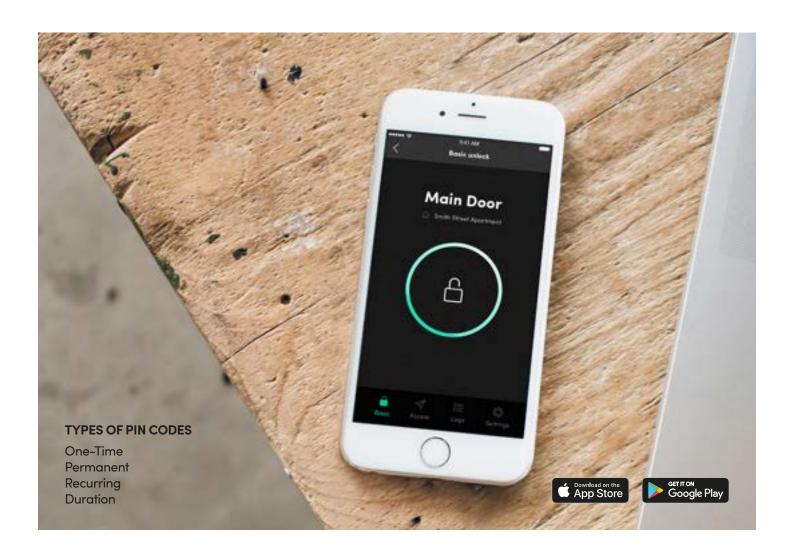

#### A smart complement to the modern lifestyle.

Be it for holidays, work trips, or even just out to run errands, you may have guests to let in at any point in time. Set the duration of PIN codes and Bluetooth keys to give access to your property, and also ensure it's kept secure after they leave.

#### Convenience on the go.

All igloohome devices work with the igloohome mobile app so you can manage access in the palm of your hands.

Customise the validity of your PIN codes and Bluetooth keys for different guests. There's no need for you to be near the lock to do so. The innovative algoPIN<sup>TM</sup> technology lets you remotely grant access anytime, anywhere.

#### Syncs with Airbnb.

If you're an Airbnb host, simply synchronise your listing calendar with your igloohome account to automatically create and send PIN codes for each guest.