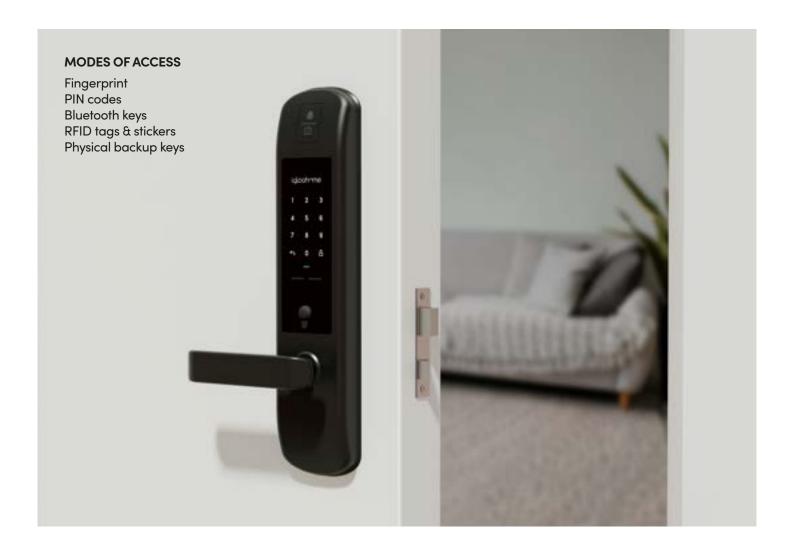

#### Your finger is the key.

Simply unlock your door at the touch of your finger. You'll never have to worry about lost keys. You don't even have to deal with confusing PIN codes. We're making life more convenient so you can focus on the important tasks.

#### Precision and reliability at its best.

Enter your home in just a matter of seconds. The high-speed detection sensor features 2D capacitive-contact technology with 508 DPI spatial resolution that has an image capture speed of up to 2 megapixel per second. With over 3.5 million finger placements, it allows your finger to be oriented in any direction and still authenticate it.

Net/Gross Weight Battery Life

Body Material Emergency Power

AI, Zinc Alloy, ABS 9V Alkaline Battery

Fingerprint Capacity Modes of Access

Fingerprint, PIN code,
Bluetooth key, RFID
tags & stickers,

Handle, Physical key, Lock/ Unlock button