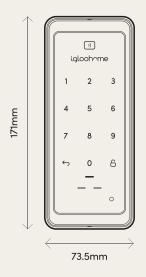

## **Specifications**

| Door Compatibility         | Physical keys |
|----------------------------|---------------|
| Metal Gate<br>(Left/Right) | 2             |
| Gate Thickness             | Operation Ten |

| 73.5 (W) x 171 (H) | 68 (W) x 168 (H) |
|--------------------|------------------|
| x 22 (T) mm        | x 62 (T) mm      |

| Net/Gross Weight | Battery Life |
|------------------|--------------|
|------------------|--------------|