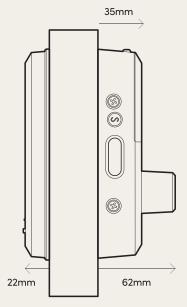

## **Specifications**

| Door Compatibility         | Physical keys |
|----------------------------|---------------|
| Metal Gate<br>(Left/Right) | 2             |
| Gate Thickness             | Operation Ten |

| 73.5 (W) x 171 (H) | 68 (W) x 168 (H) |
|--------------------|------------------|
| x 22 (T) mm        | x 62 (T) mm      |

| Net/Gross Weight | Battery Life |
|------------------|--------------|
|------------------|--------------|