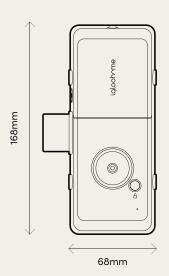

## **Specifications**

| Door Compatibility         | Physical keys |
|----------------------------|---------------|
| Metal Gate<br>(Left/Right) | 2             |
| Gate Thickness             | Operation Ten |

| 73.5 (W) x 171 (H) | 68 (W) x 168 (H) |
|--------------------|------------------|
| x 22 (T) mm        | x 62 (T) mm      |

| Net/Gross Weight | Battery Life |
|------------------|--------------|
|------------------|--------------|