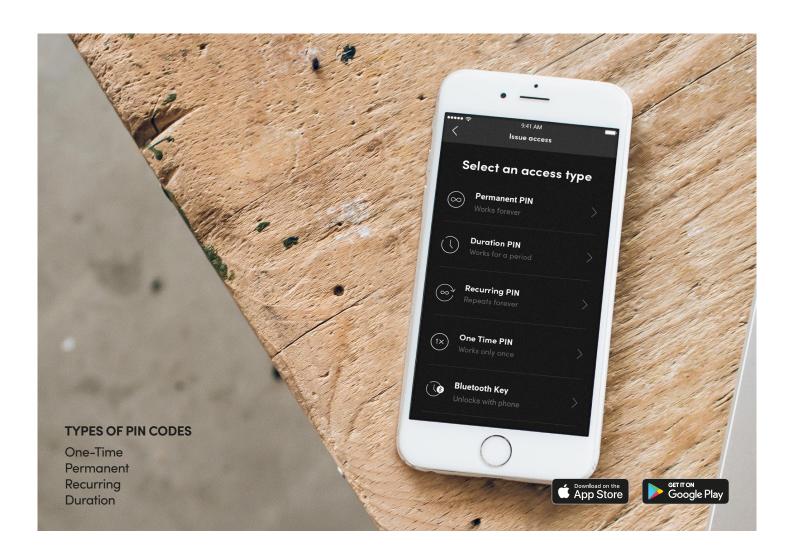

## Go completely keyless

All igloohome devices work with the igloohome mobile app so you can manage access at your fingertips.

Customise the validity of your PIN codes and Bluetooth keys for different guests. There's no need for you to be near the lock to do so. Our unique algoPIN<sup>TM</sup> technology lets you remotely grant access anytime, anywhere.