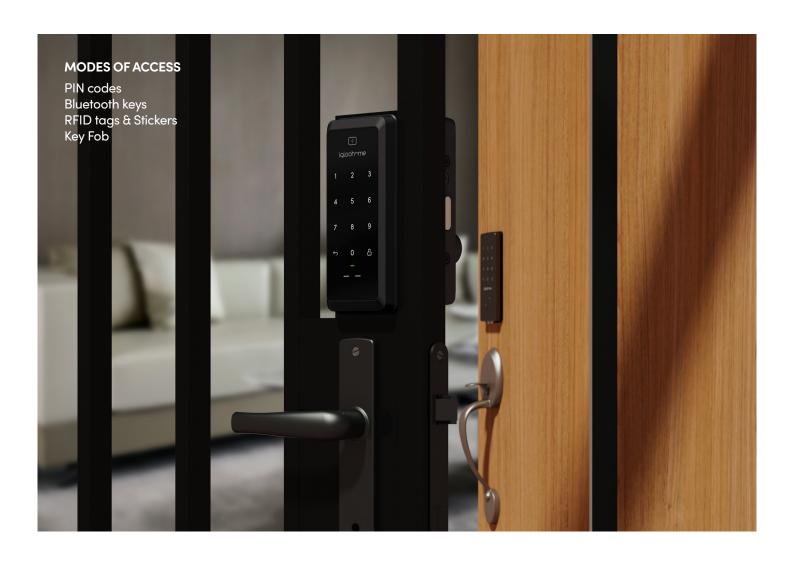

Modes of Access (Entry) Modes of Access (Exit)

| PIN code, Bluetooth<br>key, RFID tags &<br>stickers, key fob | Bluetooth key, key fob,<br>physical keys |
|--------------------------------------------------------------|------------------------------------------|
| stickers, key tob                                            |                                          |