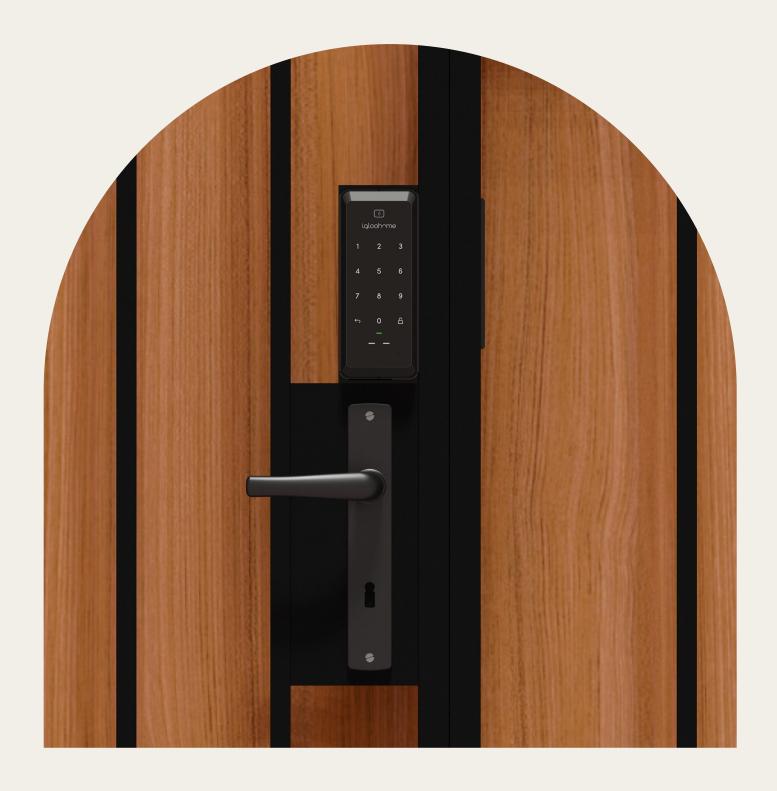

# The perfect companion for your igloohome smart door lock.

Designed as an added layer of security for your home, the Rim Lock is built for metal gates to ensure your property is secure at all times. Now you can enjoy greater peace of mind without compromising convenience. We've got your home's entrance covered.

## Complements your smart door lock

Up the ante on your home's security with the Rim Lock. Smart locks aren't just for main doors, your metal gate can now be smart too. You can be assured that your home is kept safe and secure for the ones you love.