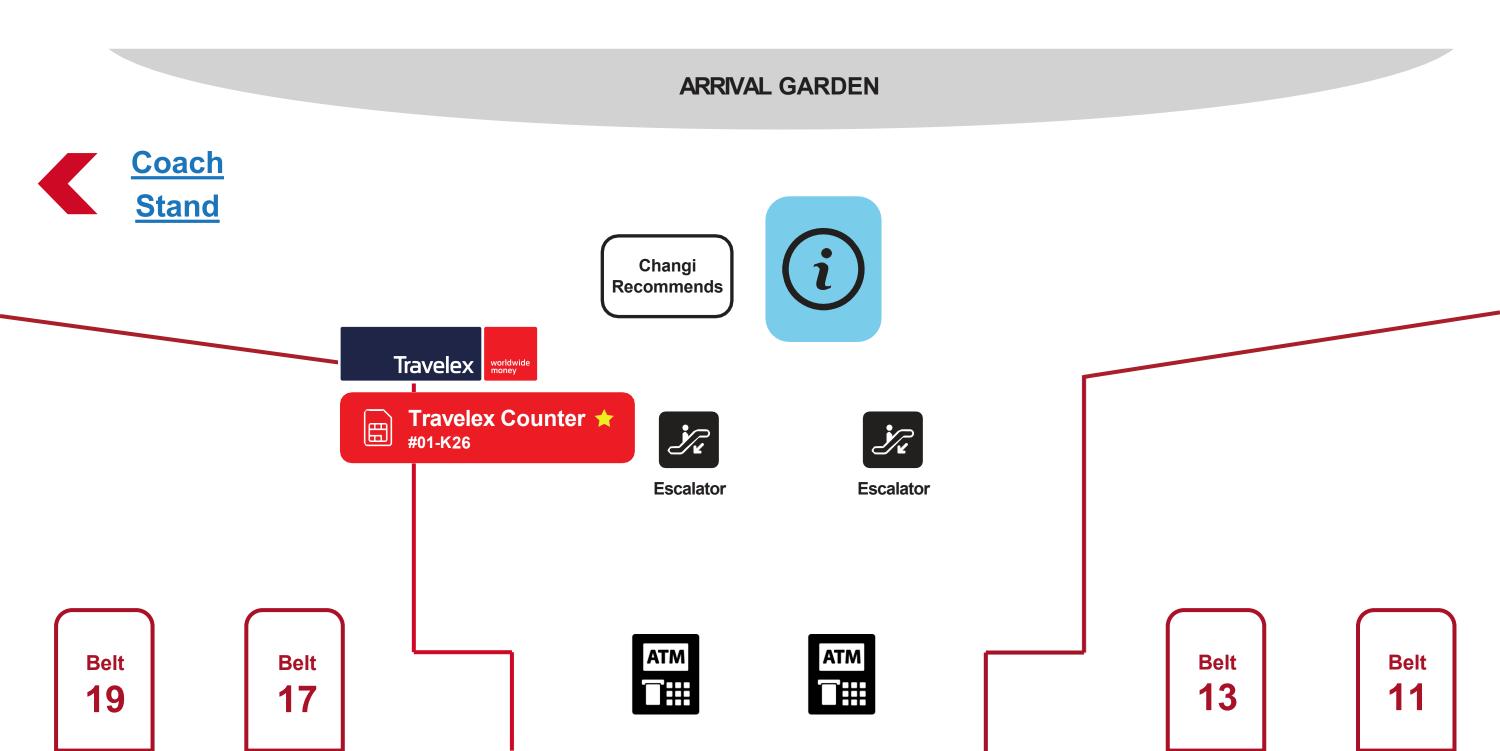

## **Terminal 1 Arrival Baggage Hall**



## **Terminal 2 Arrival Hall**

DOOR 5 **DOOR 7** DOOR 6 (i) **Escalator Bus to T4** Changi **iShopChangi** Recommends worldwide money Travelex worldwide money Cosmetics & Perfumes by Shilla **Start operation from 12** September 2024. Please **Lotte Duty Free** proceed to T1 or T3 before Wines & Spirits 12 September for redemption. **Belt Belt** Belt **Belt Belt** Belt 38 36 37 **Belt** <u>Immigration</u> 39 **Clearance** 

## **Terminal 3 Arrival Hall**







**Train to City** 



## **Terminal 4 Arrival Hall**

Belt

Belt 2 Belt

Belt 4

Belt 5 Belt 6

Belt **7** 

**EXIT** 





Start operation from 12 September 2024.

Cheers

Cheers Convenience Store (near Belt 3 & 4), #01-09 will be available for redemption from 10-11 September 2024 between 10am - 8pm.

Please proceed to other rede