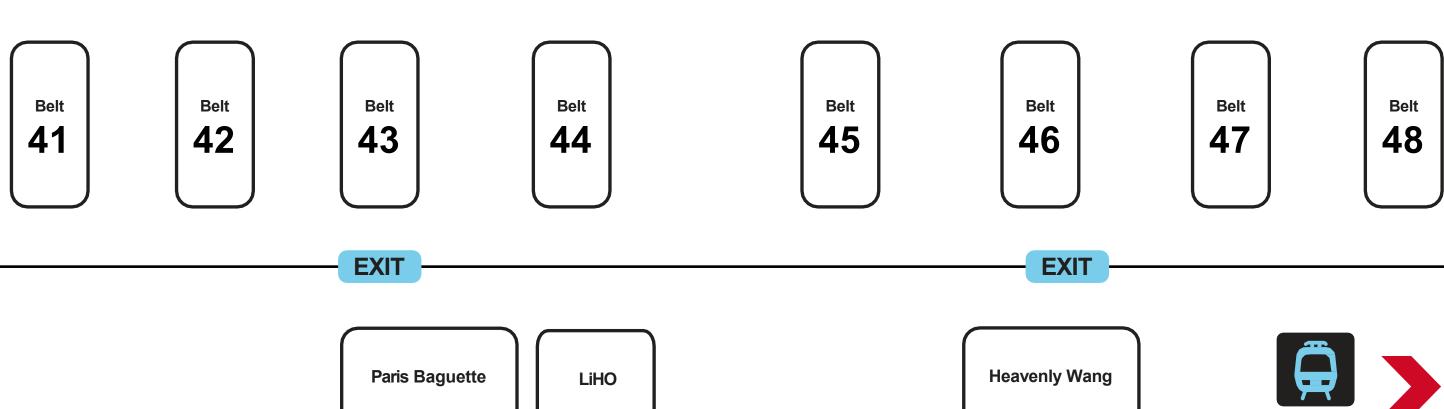

## **Terminal 4 Arrival Hall**

Belt

Belt 2 Belt

Belt 4

Belt 5 Belt 6

Belt **7** 

**EXIT** 

Start operation from 12 September 2024.