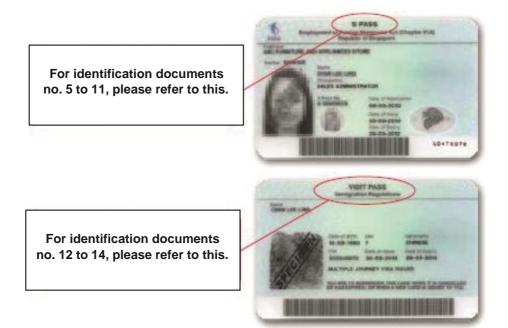

- 2. Singapore Blue NRIC
- 3. Passport
- 4. SAF11B/SPF11B/SCDF11B
- 5. Work Permit Pass
- 6. S Pass
- 7. Employment Pass
- 8. EntrePass
- 9. Training Employment Pass
- 10. Personalised Employment Pass
- 11. Work Holiday Pass
- 12. Dependant's Pass
- 13. Long term Pass (Visit Pass)
- 14. Student's Pass

## Example of accepted document