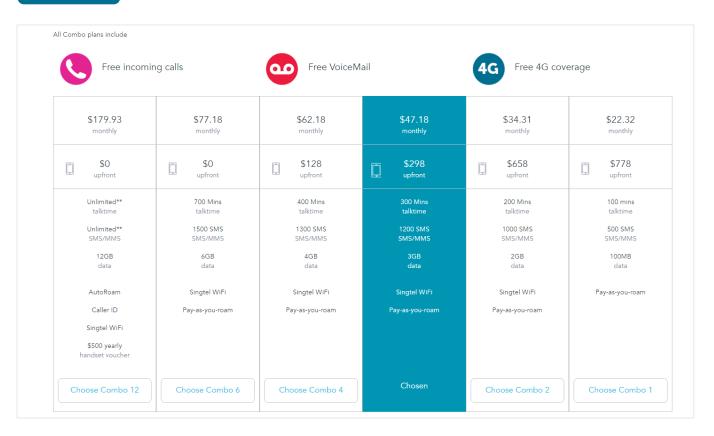

eferred handset. If you do not see the model you are interested in, click on "View all phones".

If you wish to view your CIS monthly subscription rate, click on "Plans".



### For new sign-ups & port-in lines:

- 1. Choose your preferred model, colour and capacity (if applicable).
- 2. A new window will appear. Click on "Sign up".
- 3. For new sign-ups, click <u>here</u> for further steps.
- 4. For port-in lines, click <u>here</u> for further steps.

# If you are an existing Singtel mobile customer:

- 1. Choose your preferred model, colour and capacity (if applicable).
- 2. A new window will appear. Select "Recontract your plan" or 'Sign up for a new plan".
- 3. For re-contracting customers, login with your OnePass ID.
- 4. Click <u>here</u> for further steps.

# Step 6: Choose a plan



## Step 7: Choose a new number – valid for new sign-ups





# Step 8: Choose add-ons and accessories (if applicable)

| 4 Choose add- | ons and accessories                                                                                                                                                                |                                 |              |
|---------------|------------------------------------------------------------------------------------------------------------------------------------------------------------------------------------|---------------------------------|--------------|
| Add-ons       |