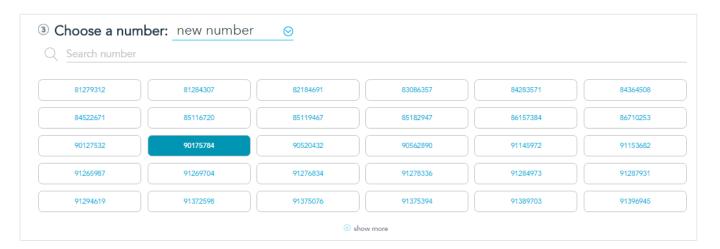

sted in, click on "View all phones".

If you wish to view your CIS monthly subscription rate, click on "Plans".



### For new sign-ups & port-in lines:

- 1. Choose your preferred model, colour and capacity (if applicable).
- 2. A new window will appear. Click on "Sign up".
- 3. For new sign-ups, click <u>here</u> for further steps.
- 4. For port-in lines, click <u>here</u> for further steps.

# If you are an existing Singtel mobile customer:

- 1. Choose your preferred model, colour and capacity (if applicable).
- 2. A new window will appear. Select "Recontract your plan" or 'Sign up for a new plan".
- 3. For re-contracting customers, login with your OnePass ID.
- 4. Click <u>here</u> for further steps.

# Step 6: Choose a plan



## Step 7: Choose a new number – valid for new sign-ups





# Step 8: Choose add-ons and accessories (if applicable)

| 4 Choose add- | ons and accessories                                                                                                                                                                |                                 |              |
|---------------|------------------------------------------------------------------------------------------------------------------------------------------------------------------------------------|---------------------------------|--------------|
| Add-ons       |                                                                                                                                                                                    |                                 | Skip Add-