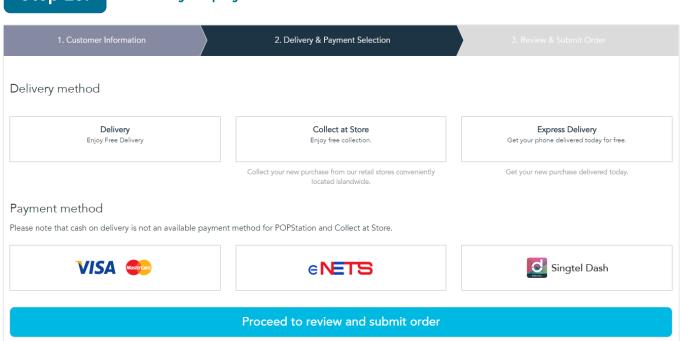

| Show password                                                                                                  |           |
|                                                            | Login                                                                                                          |           |
|                                                            | Forgot password?   Don't have an account? Sign up for OnePass                                                  |           |



## Step 11: Review order, accept T&Cs and click on "Confirm Order"



Access Online
CIS Shop

New line
sign-up

Port-in

Re-contract
upload

## Step 12:

### Provide your information and upload documents



# Step 13: Delivery & payment





## Step 14: Review & submit order

Please check that all details are correct and click "Submit order".

# Step 15: Payment

Input your payment details.

Please check your email for payment confirmation details.

## Step 6: Choose a plan





#### Step 7: Choose to retain your non-Singtel number – valid for port-in



Enter your phone number

Check

The below message will be shown if your mobile number is eligible.

Your number is eligible for port-in with Singtel.

Please make sure that the number you have entered is registered under your NRIC/FIN. By proceeding with this service number port-in, you will be liable for any outstanding contract terms with your current service provider.



# Step 8: Choose add-ons and accessories (if applicable)

| 4 Choose add- | ons and accessories