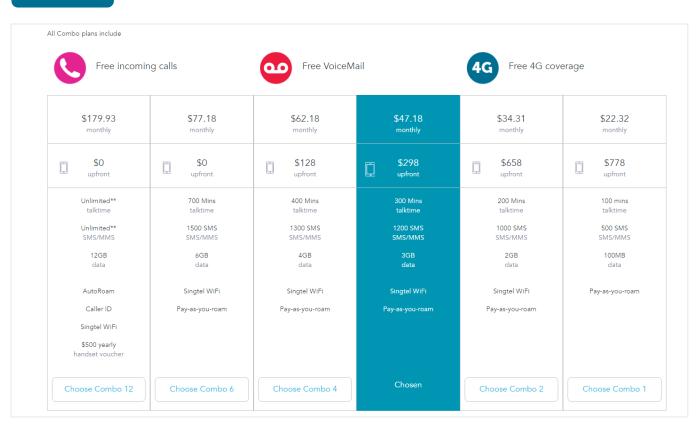

| 8 digit phone number or email address                                                   |           |
|                                                             | Password                                                                                |           |
|                                                             | Show password                                                                           |           |
|                                                             | Login                                                                                   |           |
|                                                             | Forgot password?   Don't have an account? Sign up for OnePass                           |           |

# Step 7: Choose a plan





## Step 8: Choose add-ons and accessories (if applicable)

| 4 Choose add- | ons and accessories                                                                                                                                                                                             |                                 |              |
|---------------|-----------------------------------------------------------------------------------------------------------------------------------------------------------------------------------------------------------------|---------------------------------|--------------|
| Add-ons       |