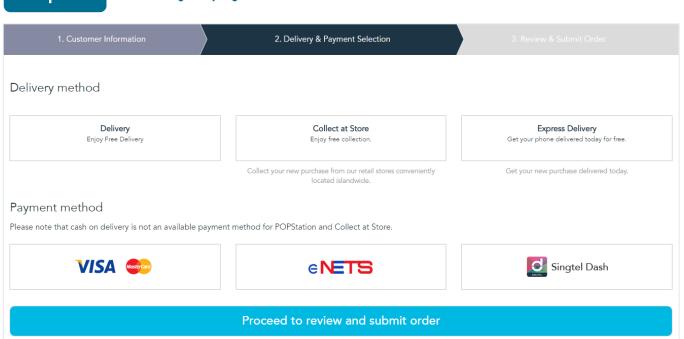

| DataX3  Triple your mobile plan's data bundle at a flat monthly rate. Surf, stream and download without worry!  For 24 months   Free set up                                        | \$9.90<br>monthly               | Add          |
| DATAX2        | DataX2 Double the movies, double the music with double the data at a flat monthly rate  Exclusive: Enjoy 12 FREE months of DataX2 within 3 working days with subscription to FOX+. | \$5.90<br>monthly               | Add          |

## Step 9: Click on "Checkout"

## Step 10: Login with your OnePass ID





## Step 11: Review order, accept T&Cs and click on "Confirm Order"



Access Online
CIS Shop

New line
sign-up

Port-in

Re-contract
upload

## Step 12:

### Provide your information and upload documents



# Step 13: Delivery & payment





## Step 14: Review & submit order

Please check that all details are correct and click "Submit order".

# Step 15: Payment

Input your payment details.

Please check your email for payment confirmation details.

Access Online
CIS Shop

New line
sign-up

Port-in
Re-contract
upload

## Step 6: Login with your OnePass ID

| Singtelshop > Login to Continue  Login with your OnePass ID | ) to Continue                                                                           |           |
|-------------------------------------------------------------|-----------------------------------------------------------------------------------------|-----------|
| Shop online, manage all your Singtel services, o            | check and pay your bills on the go and redeem rewards and delights with just on