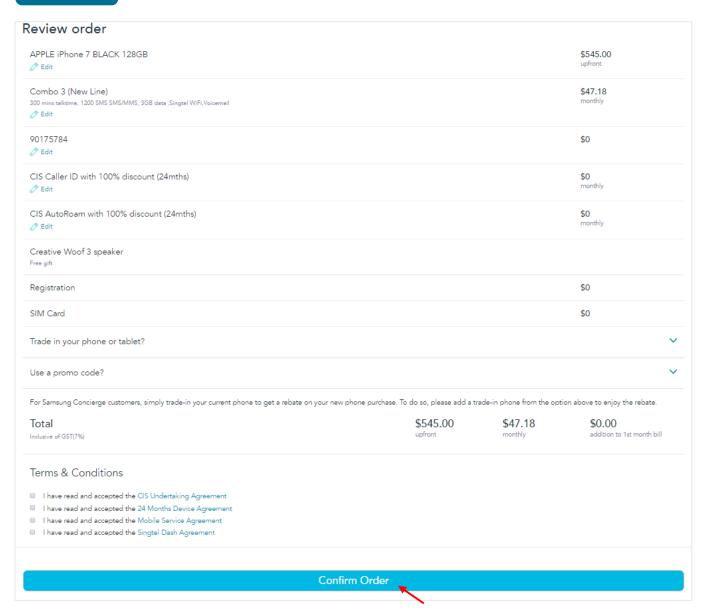

## Step 11: Review order, accept T&Cs and click on "Confirm Order"

Access Online
CIS Shop

New line
sign-up

Port-in

Re-contract
upload

## Review order, accept T&Cs and click on "Confirm Order"