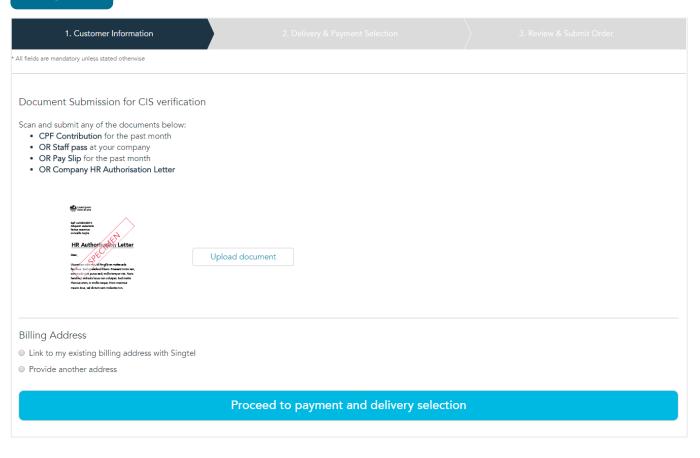

|           |
|                                                            | Show password                                                                                                  |           |
|                                                            | Login                                                                                                          |           |
|                                                            | Forgot password?   Don't have an account? Sign up for OnePass                                                  |           |



## Step 11: Review order, accept T&Cs and click on "Confirm Order"



Access Online
CIS Shop

New line
sign-up

Port-in

Re-contract
upload

## Step 12:

### Provide your information and upload documents



# Step 13: Delivery & payment





## Step 14: Review & submit order

Please check that all details are correct and click "Submit order".

# Step 15: Payment

Input your payment details.

Please check your email for payment confirmation details.

## Step 6: Choose a plan





#### Step 7: Choose to retain your non-Singtel number – valid for port-in



Enter your phone number

Check

The below message will be shown if your mobile number is eligible.

Your number is eligible for port-in with Singtel.

Please make sure that the number you have entered is registered under your NRIC/FIN. By proceeding with this service number port-in, you will be liable for any outstanding contract terms with your current service provider.



# Step 8: Choose add-ons and accessories (if applicable)

| 4 Choos