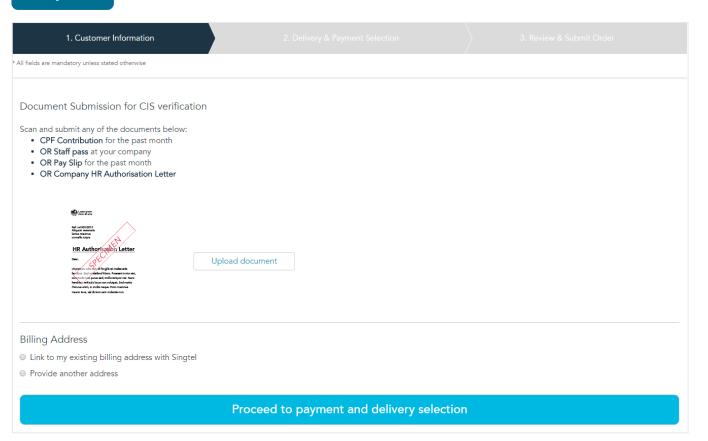

|        |  |  |
|---------------------------------------------------------------------------------------------------------------------------------------------|--------|--|--|
| An SMS with an OTP has been sent to the mobile number you have entered. Please enter the OTP and click "Submit" to proceed with your order. |        |  |  |
| If you have not received the OTP after 5 minutes please click on "Resend OTP" to receive a second OTP.                                      |        |  |  |
| Enter OTP                                                                                                                                   | Submit |  |  |

## **Step 12:**

### Provide your information and upload documents





# Step 13: Delivery & payment



## Step 14: Review & submit order

Please check that all details are correct and click "Submit order".

# Step 15: Payment

Input your payment details.

Please check your email for payment confirmation details.