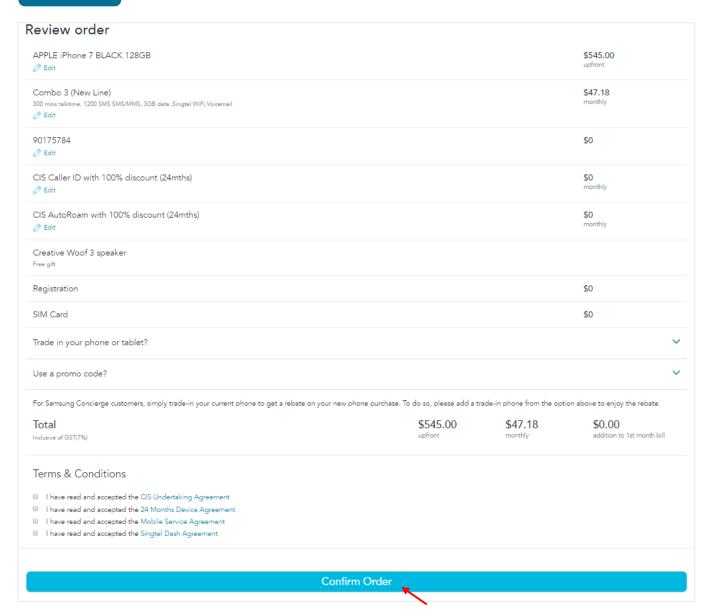

## Step 11: Review order, accept T&Cs and click on "Confirm Order"

Access Online
CIS Shop

New line
sign-up

Port-in

Re-contract
upload