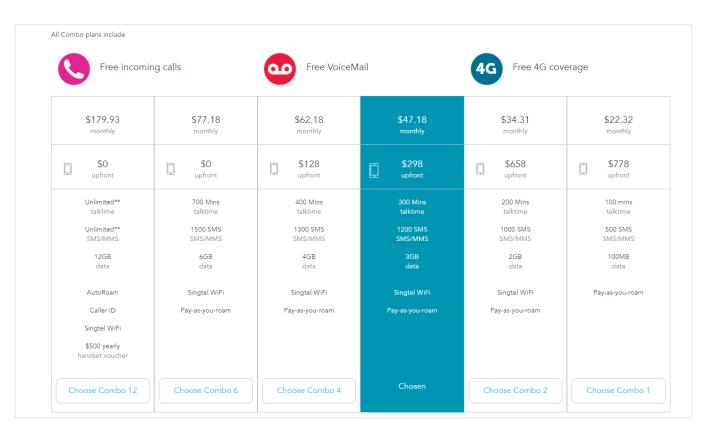

| Login                                                                                                          |           |
|                                                            | Forgot password?   Don't have an account? Sign up for OnePass                                                  |           |



## Step 11: Review order, accept T&Cs and click on "Confirm Order"



Access Online
CIS Shop

New line
sign-up

Port-in

Re-contract
upload

## Step 12:

### Provide your information and upload documents



# Step 13: Delivery & payment





## Step 14: Review & submit order

Please check that all details are correct and click "Submit order".

# Step 15: Payment

Input your payment details.

Please check your email for payment confirmation details.

## Step 6: Choose a plan





#### Step 7: Choose to retain your non-Singtel number – valid for port-in



Enter your phone number

Check

The below message will be shown if your mobile number is eligible.

Your number is eligible for port-in with Singtel.

Please make sure that the number you have entered is registered under your NRIC/FIN. By proceeding with this service number port-in, you will be liable for any outstanding contract terms with your current service provider.



# Step 8: Choose add-ons and accessories (if applicable)

| 4 Choose add- | ons and accessories                                                                                                                                                                |                                 |              |
|---------------|-------------------