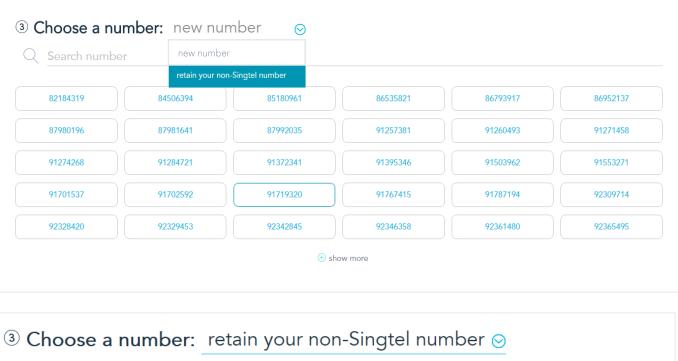

## Step 7: Choose a new number – valid for new sign-ups

#### Step 7: Choose to retain your non-Singtel number – valid for port-in

Enter your phone number

Check

The below message will be shown if your mobile number is eligible.

Your number is eligible for port-in with Singtel.

Please make sure that the number you have entered is registered under your NRIC/FIN. By proceeding with this service number port-in, you will be liable for any outstanding contract terms with your current service provider.