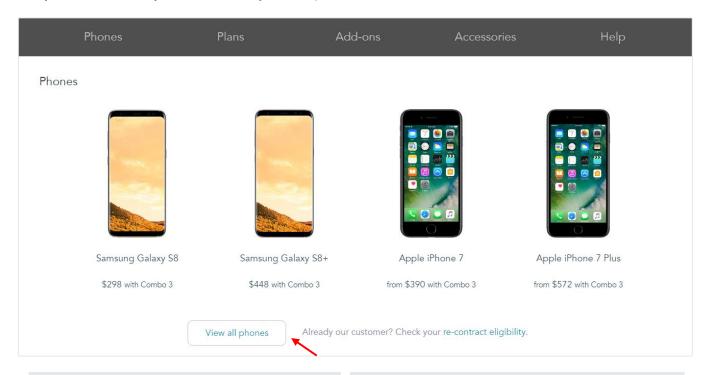

### Choose a phone

Select your preferred handset. If you do not see the model you are interested in, click on "View all phones".

If you wish to view your CIS monthly subscription rate, click on "Plans".

### For new sign-ups & port-in lines:

- 1. Choose your preferred model, colour and capacity (if applicable).
- 2. A new window will appear. Click on "Sign up".
- 3. For new sign-ups, click <u>here</u> for further steps.
- 4. For port-in lines, click <u>here</u> for further steps.

# If you are an existing Singtel mobile customer:

- 1. Choose your preferred model, colour and capacity (if applicable).
- 2. A new window will appear. Select "Recontract your plan" or 'Sign up for a new plan".
- 3. For re-contracting customers, login with your OnePass ID.
- 4. Click <u>here</u> for further steps.