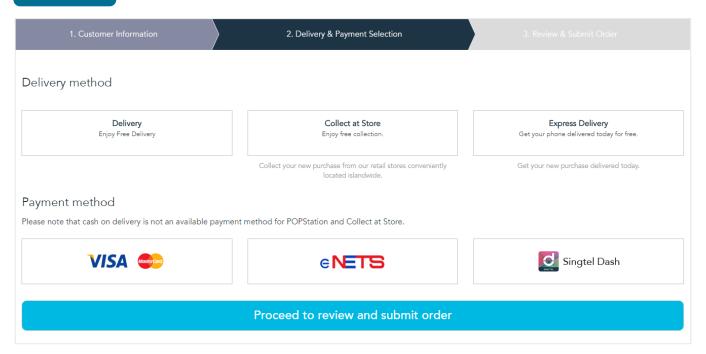

|        |  |  |
|---------------------------------------------------------------------------------------------------------------------------------------------|--------|--|--|
| An SMS with an OTP has been sent to the mobile number you have entered. Please enter the OTP and click "Submit" to proceed with your order. |        |  |  |
| If you have not received the OTP after 5 minutes please click on "Resend OTP" to receive a second OTP.                                      |        |  |  |
| Enter OTP                                                                                                                                   | Submit |  |  |

## **Step 12:**

### Provide your information and upload documents





# Step 13: Delivery & payment



## Step 14: Review & submit order

Please check that all details are correct and click "Submit order".

# Step 15: Payment

Input your payment details.

Please check your email for payment confirmation details.