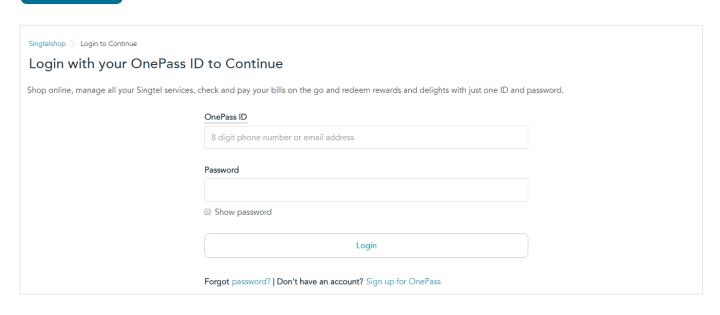

## Step 10: Login with your OnePass ID

| Singtelshop > Login to Continue  Login with your OnePass I | D to Continue                                                                                                  |           |
|------------------------------------------------------------|----------------------------------------------------------------------------------------------------------------|-----------|
| Shop online, manage all your Singtel services              | , check and pay your bills on the go and redeem rewards and delights with just one ID and $\boldsymbol{\beta}$ | password. |
|                                                            | OnePass ID                                                                                                     |           |
|                                                            | 8 digit phone number or email address                                                                          |           |
|                                                            | Password                                                                                                       |           |
|                                                            | Show password                                                                                                  |           |
|                                                            | Login                                                                                                          |           |
|                                                            | Forgot password?   Don't have an account? Sign up for OnePass                                                  |           |

## Step 10: Login with your OnePass ID

## Step 6: Login with your OnePass ID

| Singtelshop > Login to Continue  Login with your OnePass ID | ) to Continue                                                                           |           |
|-------------------------------------------------------------|-----------------------------------------------------------------------------------------|-----------|
| Shop online, manage all your Singtel services, o            | check and pay your bills on the go and redeem rewards and delights with just one ID and | password. |
|                                                             | OnePass ID                                                                              |           |
|                                                             | 8 digit phone number or email address                                                   |           |
|                                                             | Password                                                                                |           |
|                                                             | Show password                                                                           |           |
|                                                             | Login                                                                                   |           |
|                                                             | Forgot password?   Don't have an account? Sign up for OnePass                           |           |