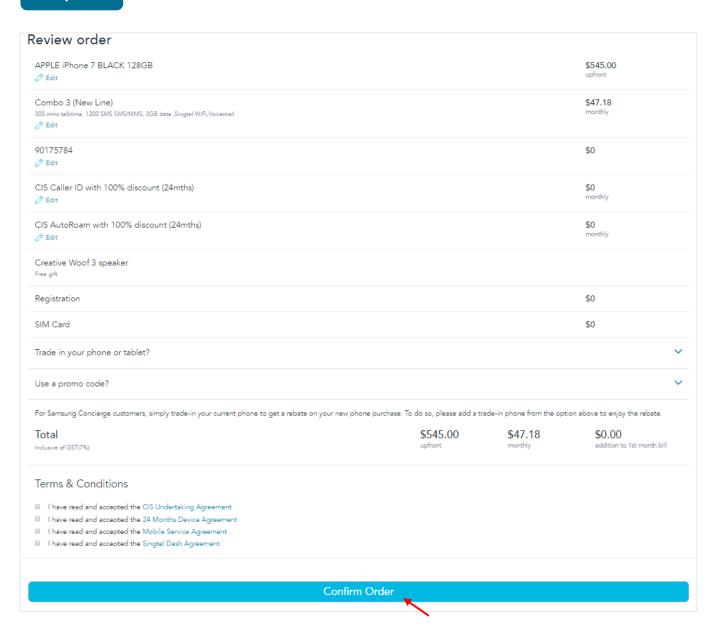

## Step 11: Review order, accept T&Cs and click on "Confirm Order"

Access Online
CIS Shop

New line
sign-up

Port-in

Re-contract
upload

## Step 14: Review & submit order

Please check that all details are correct and click "Submit order".

## Review order, accept T&Cs and click on "Confirm Order"