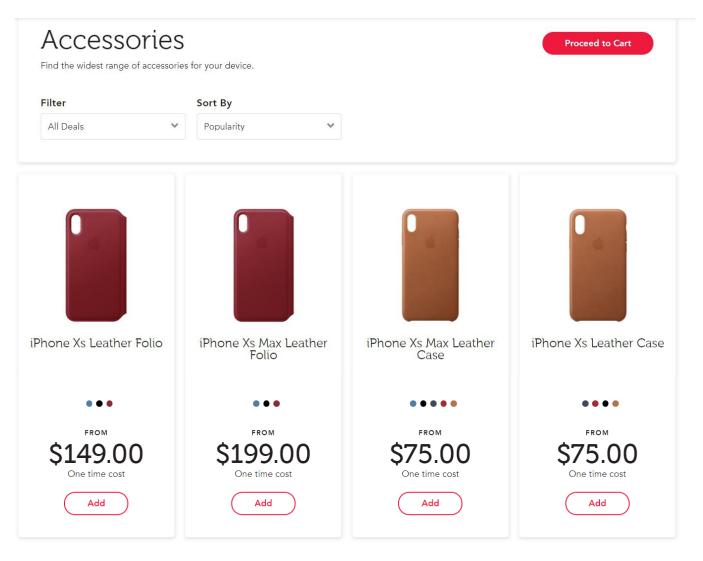

email for payment confirmation details.

#### Step 6:

Choose to port in your existing number to Singtel

# I want to apply for a new mobile line and port in my existing number to Singtel.

Please enter your existing non-Singtel mobile number.

| Other Number |         |
|--------------|---------|
|              | Confirm |

Please make sure that the number you have entered is registered under your NRIC/FIN. By proceeding with this service number port-in, you will be liable for any outstanding contract terms with your current service provider.

Port-in Terms and Conditions

# Step 7: Choose add-ons (if applicable) and click on "Proceed to Accessories"

Alternatively, you may skip straight to Shopping Cart.



## Step 8:

# Choose accessories (if applicable) and click on "Proceed to Cart"



# Step 9: Review shopping cart and click on "Checkout"

| u | Shopping Cart                                                               |                          |                      |                 |   |
|---|-----------------------------------------------------------------------------|--------------------------|----------------------|-----------------|---|
|   | e review your Shopping<br>missed out anything? Please confirm the d<br>aed. |                          | g Cart Empty Shoppin | g Cart Checkout |   |
|   | In Your Cart                                                                | Addition to First Bill 🧿 | Monthly Fee 🛛 🧿      | Upfront Fee 🛛 🤊 |   |
|   | Singtel Mobile                                                              |                          |