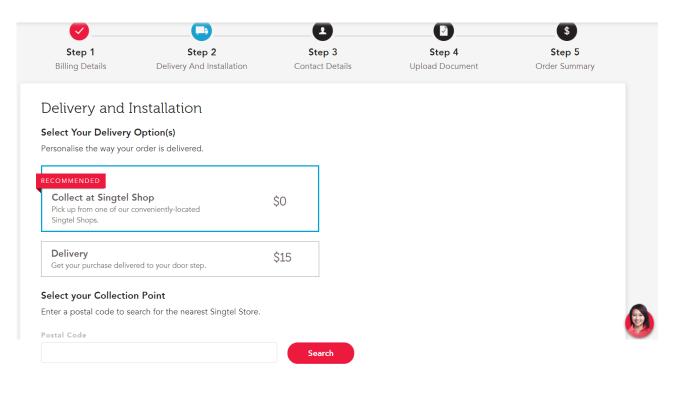

Prices displayed are subject to changes at the point of sign-up. To deliver your phone, enter or select your delivery address, date and time.

| <b>~</b>                                               |                                      |                           |                 | 5             |
|--------------------------------------------------------|--------------------------------------|---------------------------|-----------------|---------------|
| Step 1                                                 | Step 2                               | Step 3                    | Step 4          | Step 5        |
| Billing Details                                        | Delivery And Installation            | Contact Details           | Upload Document | Order Summary |
|                                                        |                                      |                           |                 |               |
| Delivery and I                                         | Installation                         |                           |                 |               |
| Select Your Delivery                                   | •                                    |                           |                 |               |
| Personalise the way you                                | r order is delivered.                |                           |                 |               |
| RECOMMENDED                                            |                                      |                           |                 |               |
| Collect at Singtel<br>Pick up from one of our          |                                      | \$0                       |                 |               |
| Singtel Shops.                                         | conveniently-located                 |                           |                 |               |
|                                                        |                                      |                           |                 |               |
| Delivery<br>Get your purchase delive                   | ered to your door step.              | \$15                      |                 |               |
|                                                        |                                      |                           |                 |               |
| Select your delivery                                   | mode                                 |                           |                 |               |
| Delivery                                               |                                      | <b>A</b> ( <b>a</b>       |                 |               |
| Get your purchase delive                               | ered to your door step.              | \$15                      |                 |               |
|                                                        |                                      |                           |                 |               |
| elect your delivery                                    |                                      |                           |                 |               |
| Please select a delivery a                             | address below. Alternatively, please | e enter a new address.    |                 |               |
| Deliver my items to<br>(Account No:<br>billing address | o Home Account Deliv                 | er my items to Contact Ad | dress           |               |
| -                                                      |                                      |                           |                 |               |
|                                                        |                                      |                           |                 |               |
|                                                        |                                      |                           |                 |               |