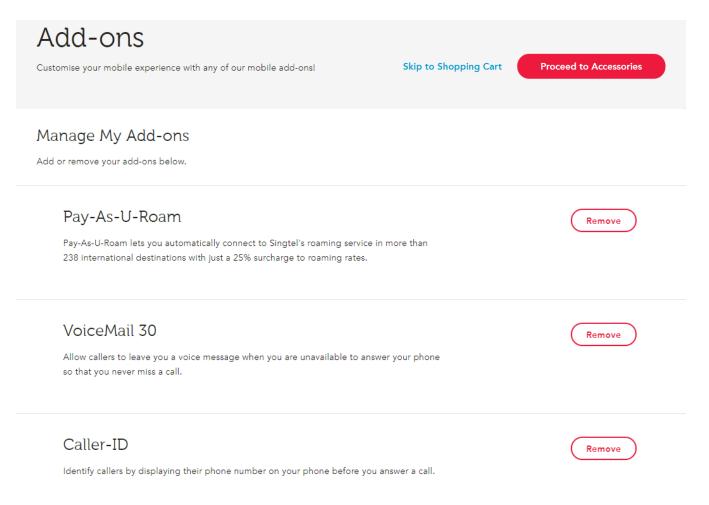

# Step 7: Choose add-ons (if applicable) and click on "Proceed to Accessories"

Alternatively, you may skip straight to Shopping Cart.

# Step 8: Choose add-ons (if applicable) and click on "Proceed to Accessories"

Alternatively, you may skip straight to Shopping Cart.

| Add-ons<br>Customise your mobile experience with any of our mobile add-ons!                                                                                         | Skip to Shopping Cart | Proceed to Accessories |
|---------------------------------------------------------------------------------------------------------------------------------------------------------------------|-----------------------|------------------------|
| Manage My Add-ons<br>Add or remove your add-ons below.                                                                                                              |                       |                        |
| Pay-As-U-Roam<br>Pay-As-U-Roam lets you automatically connect to Singtel's roaming serv<br>238 international destinations with just a 25% surcharge to roaming rate |                       | Remove                 |
| VoiceMail 30<br>Allow callers to leave you a voice message when you are unavailable to<br>so that you never miss a call.                                            | answer your phone     | Remove                 |
| Caller-ID<br>Identify callers by displaying their phone number on your phone before                                                                                 | you answer a call.    | Remove                 |