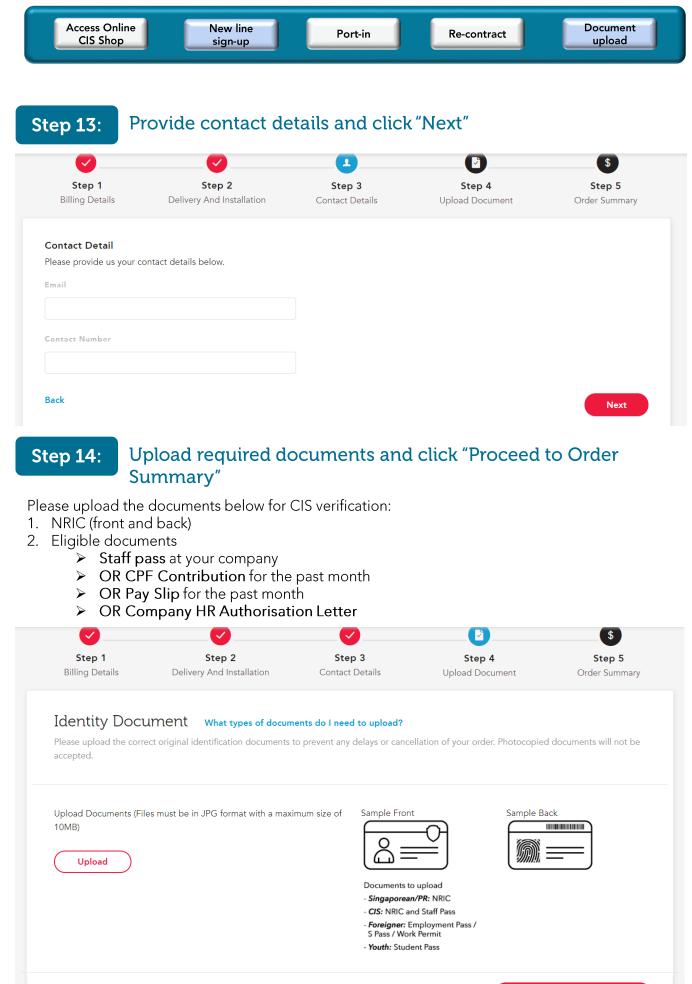

## Provide contact details and click "Proceed to Order Summary"

| lease provide us your contact deta | ils below. |  |  |
|------------------------------------|------------|--|--|
| mail                               |            |  |  |
|                                    |            |  |  |
| ontact Number                      |            |  |  |
|                                    |            |  |  |
|                                    |            |  |  |
|                                    |            |  |  |

| Access Online<br>CIS Shop | New line<br>sign-up | Port-in | Re-contract | Document<br>upload |
|---------------------------|---------------------|---------|-------------|--------------------|
|                           |                     |         |             |                    |

# Step 11: Provide your personal information and upload required documents

Please upload the eligible documents for CIS verification:

- Staff pass at your company
- > OR CPF Contribution for the past month
- OR Pay Slip for the past month
- OR Company HR Authorisation Letter

#### Identity Document What types of documents do I need to upload?

Please upload the correct original identification documents to prevent any delays or cancellation of your order. Photocopied documents will not be accepted.

Upload Documents (Files must be in JPG format with a maximum size of 10MB)

| Upload |  |
|--------|--|
|        |  |

Sample Front

Documents to upload

- Singaporean/PR: NRIC
- CIS: NRIC and Staff Pass
- Foreigner: Employment Pass / S Pass / Work Permit
- Youth: Student Pass
- Step 12: Select billing details and delivery option