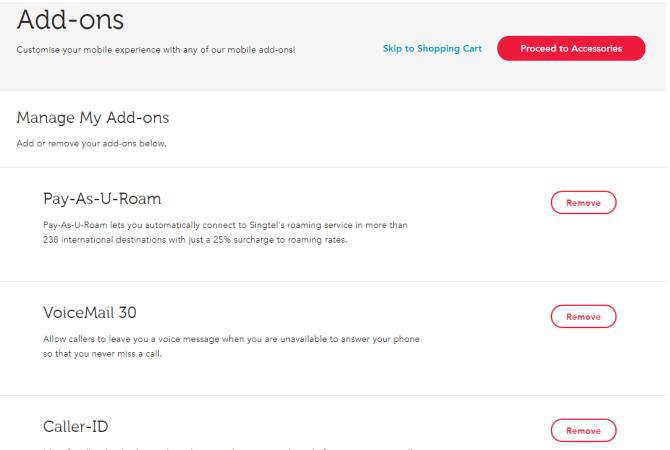

# Step 8: Choose add-ons (if applicable) and click on "Proceed to Accessories"

Alternatively, you may skip straight to Shopping Cart.

| Add-ons<br>Customise your mobile experience with any of our mobile add-ons!                                                                                         | Skip to Shopping Cart | Proceed to Accessories |
|---------------------------------------------------------------------------------------------------------------------------------------------------------------------|-----------------------|------------------------|
| Manage My Add-ons<br>Add or remove your add-ons below.                                                                                                              |                       |                        |
| Pay-As-U-Roam<br>Pay-As-U-Roam lets you automatically connect to Singtel's roaming serv<br>238 international destinations with just a 25% surcharge to roaming rate |                       | Remove                 |
| VoiceMail 30<br>Allow callers to leave you a voice message when you are unavailable to<br>so that you never miss a call.                                            | answer your phone     | Remove                 |
| Caller-ID<br>Identify callers by displaying their phone number on your phone before                                                                                 | you answer a call.    | Remove                 |